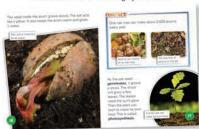

### The Decodables Discover Plants and Animals

This series focuses on developing readers' decoding skills using several different vowel teams and the suffix y, while they also learn about various plants and different animal habitats. Each nonfiction book offers a range of text features such as table of contents, glossary, index and fun facts. The books provide practice blending words containing specific vowel teams as well as interesting scientific information in cumulative order. Readers will gain

confidence as they progress through these beautiful, informative, and fun books. Includes a note to the caregiver and a word list that is organized by Focus words, High-Frequency words and Challenge words. Downloadable Teacher's Guides are available.