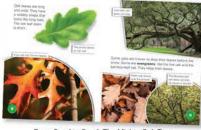

### The Decodables Discover Plants and Animals

This series focuses on developing readers' decoding skills using several different vowel teams and the suffix y, while they also learn about various plants and different animal habitats. Each nonfiction book offers a range of text features such as table of contents, glossary, index and fun facts. The books provide practice blending words containing specific vowel teams as well as interesting scientific information in cumulative order. Readers will gain

confidence as they progress through these beautiful, informative, and fun books. Includes a note to the caregiver and a word list that is organized by Focus words, High-Frequency words and Challenge words. Downloadable Teacher's Guides are available.