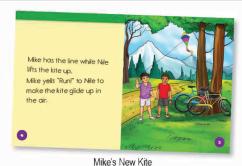

Mike is sad.
His kite has a wide hole.
Can he fix it?

| A:  | t the  | Theme | Park  |
|-----|--------|-------|-------|
| , , | c a io | THOMA | I GII |

| The Decodables —                |                   |                   |               |
|---------------------------------|-------------------|-------------------|---------------|
| Activities with Friends (Set 4) | Print ISBN        | eBook ISBN        | Phonics Focus |
| Nate and Jane Bake a Cake       | 978-1-68404-892-2 | 978-1-68404-948-6 | VC-e (a e)    |
| Mike's New Kite                 | 978-1-68404-893-9 | 978-1-68404-949-3 | VC-e (i_e)    |
| Rose and Hope Help Joe          | 978-1-68404-894-6 | 978-1-68404-950-9 | VC-e (o_e)    |
| June and Luke Play Tunes        | 978-1-68404-895-3 | 978-1-68404-951-6 | VC-e (u_e)    |
| At the Theme Park               | 978-1-68404-896-0 | 978-1-68404-952-3 | VC-e (e_e)    |
| The Friends Go to Camp          | 978-1-68404-897-7 | 978-1-68404-953-0 | VC-e review   |
|                                 |                   |                   |               |